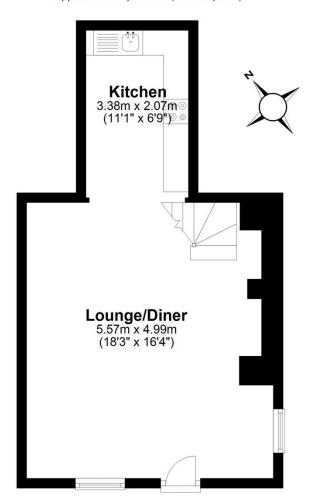

## **Ground Floor**

Approx. 35.0 sq. metres (376.5 sq. feet)

## **First Floor**

Approx. 32.4 sq. metres (349.0 sq. feet)

Total area: approx. 67.4 sq. metres (725.5 sq. feet)

Tenure We are advised by the vendor that the property is Freehold

Council Tax Band Currently run as business's so no council tax band