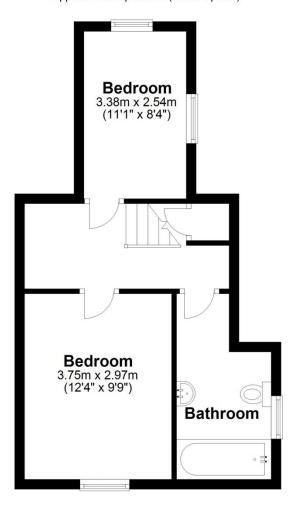

## **First Floor**

Approx. 32.4 sq. metres (349.0 sq. feet)

Total area: approx. 67.4 sq. metres (725.5 sq. feet)

Tenure We are advised by the vendor that the property is Freehold

Council Tax Band Currently run as business's so no council tax band