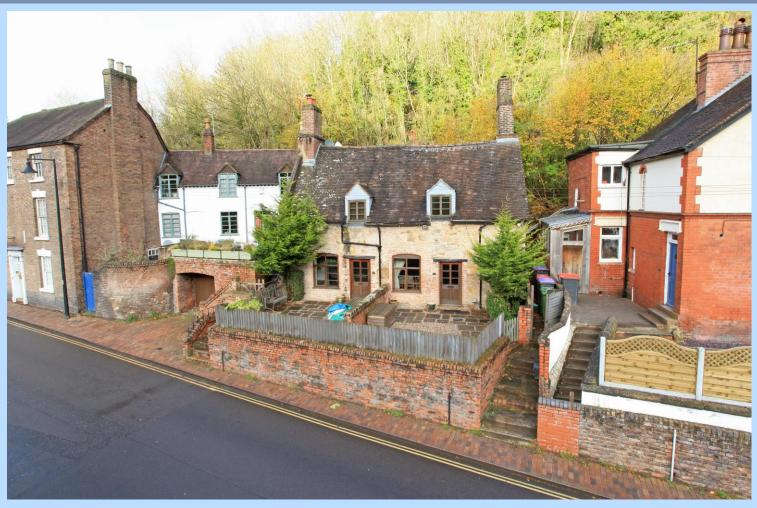

## THE ESTATE AGENT

44-46 market street, wellington, telford. shropshire. TF1 1DT

29 The Wharfage, Ironbridge, Telford, Shropshire, TF8 7NH

Offers in Excess of £260,000

Enviously positioned, in the heart of the Ironbridge Gorge, A beautifully Character Rich Two Bedroom Cottage Stunning views overlooking the the world famous historical Ironbridge and river Severn. Providing approximately 67.4 sq meters (725.5 sq Feet) of spacious living space Wonderfully positioned and only a short walk to the surrounding amenities, restaurants, shops and attractions. Ground floor: Entrance door into lounge/diner with featured fireplace, exposed wooden beams, stone and brick walls, kitchen with rear access door with steps rising to passageway. First floor: Main bedroom of excellent size and bedroom two also of good size, bathroom with shower over the bath, gas central heating and double glazing. Beautiful scenic views overlooking the gorge, woodlands and river Severn. We are informed by the current owner the properties are not listed buildings.